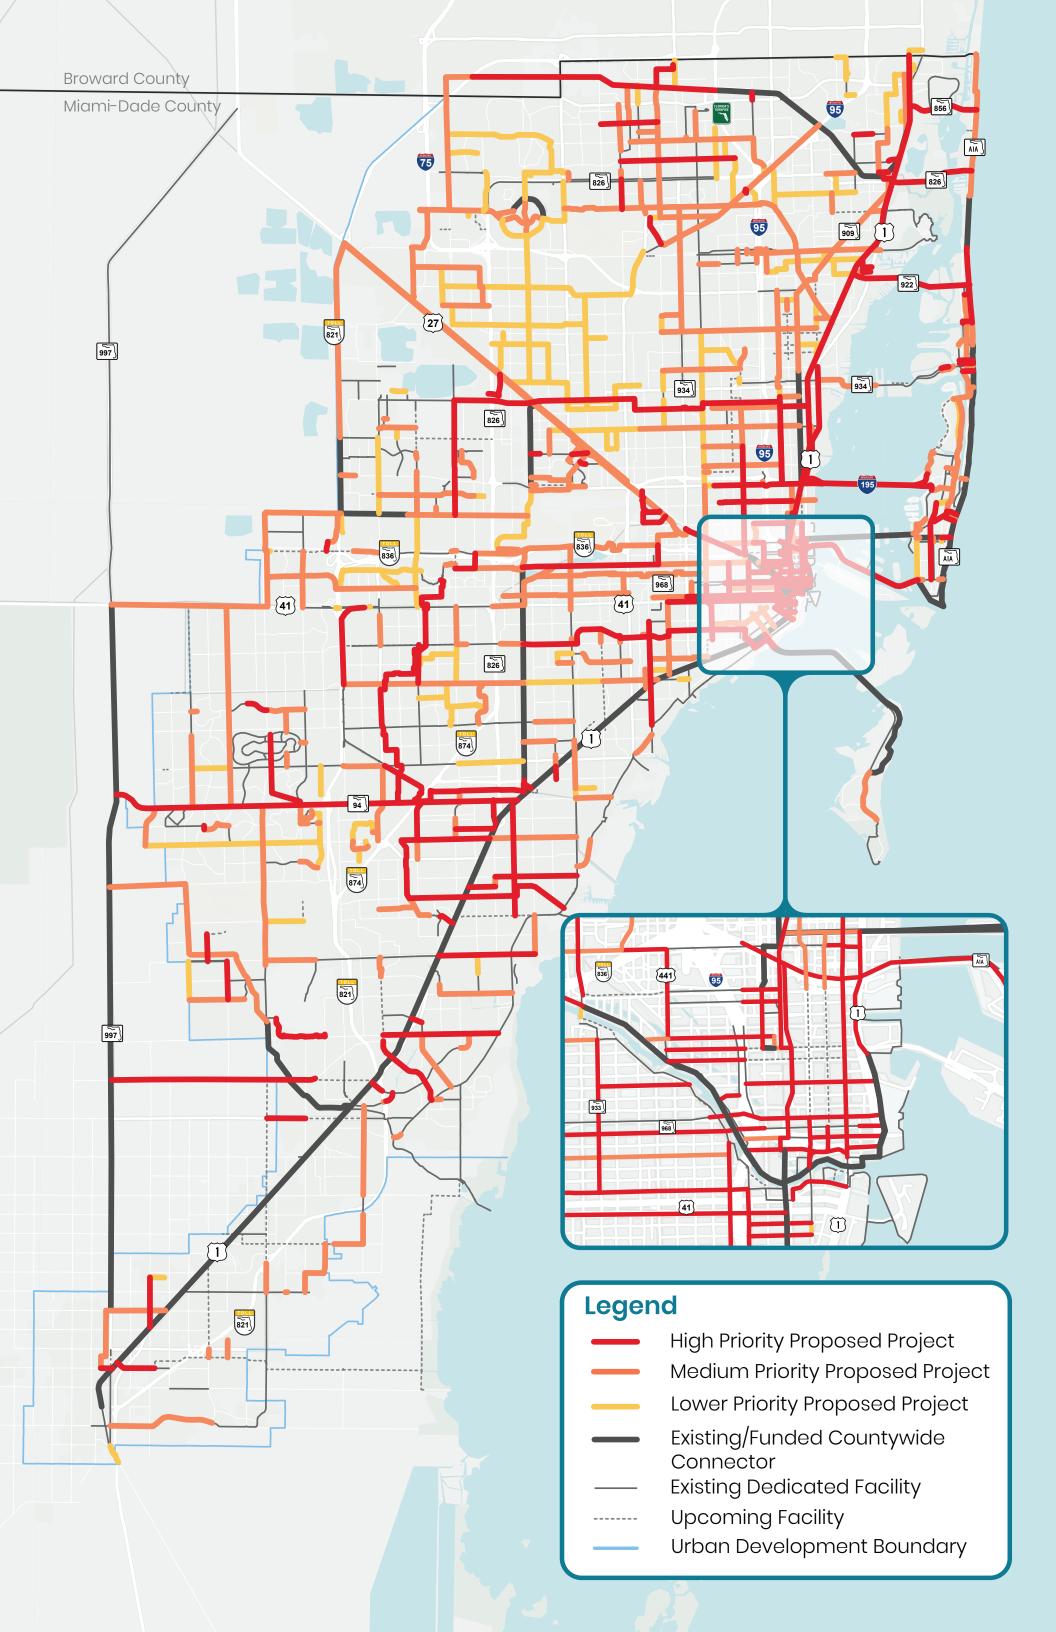

## MIAMI-DADE CONNECTIVITY ASSESSMENT Proposed Bicycle Network

## Summary

The Florida Department of Transportation (FDOT) is committed to expanding mobility options for the people of Miami-Dade County and District 6. Embracing modes of transportation beyond the personal vehicle is a defining feature of FDOT moving forward. The Bicycle Connectivity Assessment is intended to act as a foundational proposed network to foster a collaborative, on-going conversation with all involved agencies in Miami-Dade County to expand its existing and upcoming (funded) active transportation network. This Assessment is the beginning of a living document which identifies connections that improve the equity, connectivity, accessibility, and safety of cyclists within Miami-Dade County.

The proposed connections of this foundational network are based on potential needs within the County. All proposed connections' alignments within this effort are a combination of:

- Filling perceived gaps within the existing and upcoming bicycle network,
- Providing connections to important community fixtures and essential areas,
- Improving intermunicipal active transportation options,
- Placing Existing, Funded, and Proposed Greenways,
   Trails, and Shared-Use Paths at the center of its
   organization, to offer countywide connectivity,
- And utilizing adopted recommendations from existing municipal and County planning studies which identify local bicycle improvements.

The top three categories that determine higher or lower level of priority are listed below. See the Project Prioritization Criteria Chapter in the final report for more details.

- Filling gaps and/or connecting to existing or funded shared-use paths.
- Providing new connections which improve Miami-Dade's transportation equity
- Providing connections to existing transit such as the Metrorail or proposed stations within the SMART Plan.