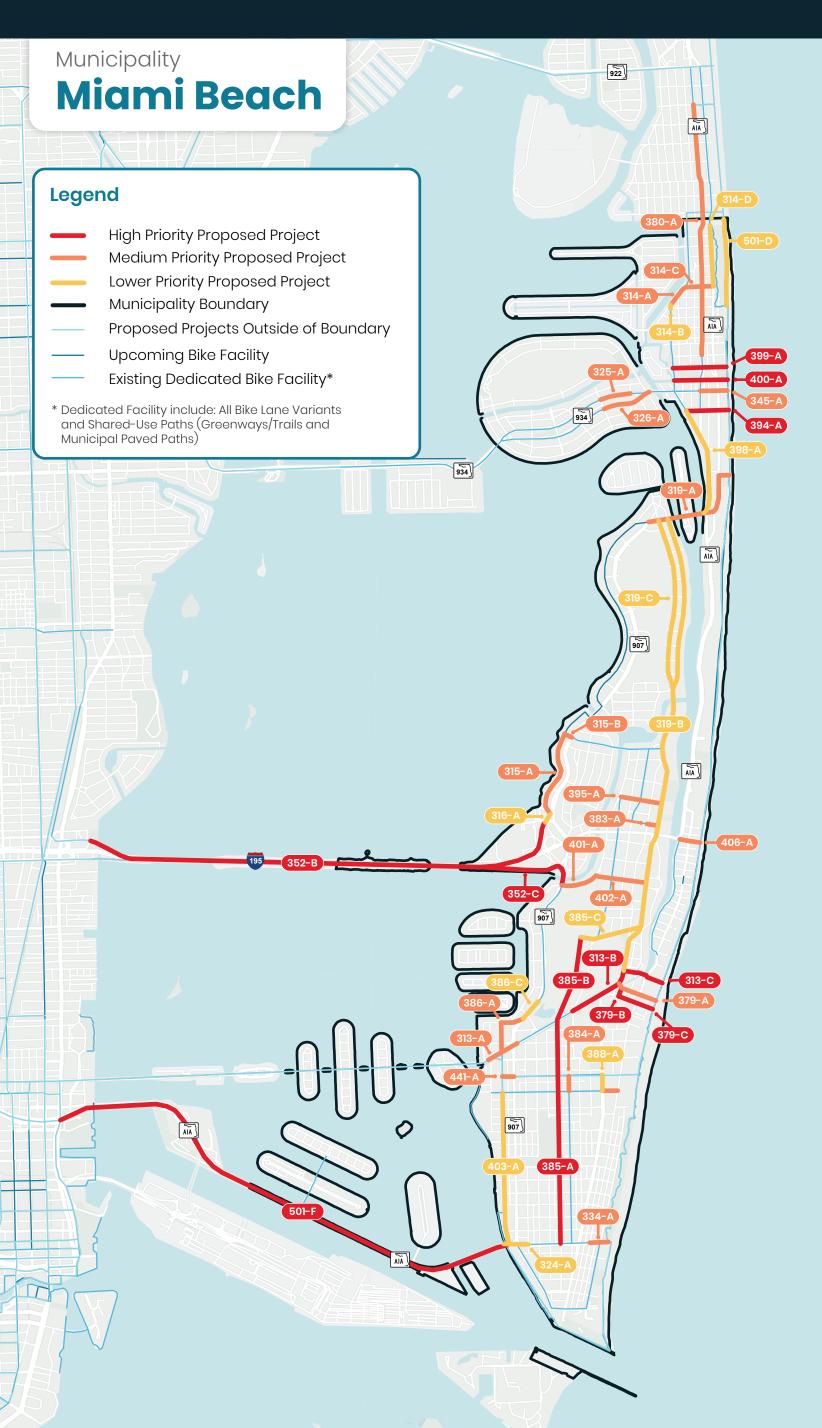

## Miami-Dade Bicycle Network Proposed Bicycle Network

## **Proposed Project Table**

| Connection<br>Number | Subgroup | Connection Type   | Facility/Roadway                           | Limits - From            | Limits - To                     | Facility/Roadway<br>Jurisdiction         | Lengt<br>(Mi.) |
|----------------------|----------|-------------------|--------------------------------------------|--------------------------|---------------------------------|------------------------------------------|----------------|
| 385                  | A        | Point of Interest | Meridian Ave                               | Lincoln Rd Ped Mall      | SR A1A / 5 St                   | City - Miami Beach                       | 1.10           |
| 379                  | В        | Point of Interest | Park Ave                                   | 23 St                    | 22 St                           | City - Miami Beach                       | 0.06           |
| 379                  | С        | Point of Interest | 22 St                                      | Park Ave                 | SR A1A /<br>Collins Ave         | City - Miami Beach                       | 0.13           |
| 313                  | В        | Point of Interest | Dade Blvd                                  | Alton Rd                 | Convention<br>Center Dr         | County                                   | 0.46           |
| 394                  | A        | Point of Interest | 69 St                                      | Indian Creek Dr          | Atlantic Trail                  | City - Miami Beach                       | 0.28           |
| 313                  | С        | Point of Interest | W 24 St - SMART Trail A                    | Pine Tree Drive          | Atlantic Trail                  | City - Miami Beach                       | 0.27           |
| 501                  | F        | County Connector  | Atlantic Trail - SR A1A/<br>MacArthur Cswy | US 1 / Biscayne Blvd     | West Ave                        | State                                    | 3.35           |
| 399                  | A        | Point of Interest | 73 St                                      | Dickens Ave              | Atlantic Trail                  | City - Miami Beach                       | 0.35           |
| 400                  | A        | Point of Interest | 72 St                                      | Dickens Ave              | Atlantic Trail                  | City - Miami Beach                       | 0.35           |
| 385                  | В        | Point of Interest | Meridian Ave                               | W 28 St                  | Lincoln Road                    | City - Miami Beach                       | 0.94           |
| 352                  | С        | Point of Interest | SR 112 / Julia Tuttle Causeway             | SR 907 Off Ramp          | SR 907 / Alton Rd               | State                                    | 0.25           |
| 352                  | В        | Point of Interest | SR 112 / Julia Tuttle Causeway             | NE 6 Ave                 | Sullivan Dr                     | State                                    | 3.05           |
| 325                  | A        | Point of Interest | Normandy Dr / SR-934                       | Rue Notre Dame           | Rue Versailles                  | State                                    | 0.20           |
| 314                  | A        | Point of Interest | Tatum Waterway Dr                          | 81 St                    | Dickens Ave                     | City - Miami Beach                       | 0.16           |
| 315                  | В        | Point of Interest | W 47 St                                    | N Bay Rd                 | Alton Rd                        | City - Miami Beach                       | 0.05           |
| 395                  | A        | Point of Interest | W 44 St                                    | Prairie Ave              | Pine Tree Dr                    | City - Miami Beach                       | 0.27           |
| 441                  | A        | Point of Interest | Lincoln Rd                                 | West Ave                 | SR 907 / Alton Rd               | City - Miami Beach                       | 0.08           |
| 379                  | Α        | Point of Interest | 23 St                                      | Dade Blvd                | SR A1A/<br>Collins Ave          | County                                   | 0.17           |
| 326                  | A        | Point of Interest | 71 St / SR-934                             | Rue Notre Dame           | Bay Dr                          | State                                    | 0.32           |
| 334                  | A        | Point of Interest | 5 St                                       | Collins Ave              | Atlantic Trail                  | City - Miami Beach                       | 0.12           |
| 314                  | С        | Point of Interest | 81 St                                      | Byron Ave                | SR A1A /<br>Collins Ave         | City - Miami Beach                       | 0.18           |
| 504                  | E        | County Connector  | 16 St                                      | Washington Ave           | SR A1A /<br>Collins Ave         | City - Miami Beach                       | 0.10           |
| 313                  | A        | Point of Interest | Dade Boulevard -<br>SMART Trail A          | Bay Road                 | E of SR 907 /<br>Alton Rd       | County                                   | 0.22           |
| 406                  | A        | Point of Interest | W 41 St / Arthur Godfrey Rd                | SR AlA                   | Atlantic Trail<br>(Proposed)    | Joint - State and<br>City of Miami Beach | 0.14           |
| 315                  | A        | Point of Interest | N Bay Rd                                   | W 47 St                  | Alton Rd                        | City - Miami Beach                       | 0.58           |
| 386                  | A        | Point of Interest | West Ave                                   | Dade Blvd                | 20 St                           | City - Miami Beach                       | 0.20           |
| 345                  | A        | Point of Interest | 71 St / SR-934                             | Abbott Ave               | Atlantic Trail                  | State                                    | 0.18           |
| 380                  | A        | Point of Interest | SR A1A/Hardings Ave                        | 94 St                    | 74 St                           | State                                    | 1.66           |
| 386                  | В        | Point of Interest | 20 St                                      | West Ave                 | SR 907 / Alton Rd               | City - Miami Beach                       | 0.15           |
| 401                  | A        | Point of Interest | Chase Ave                                  | SR 907 / Alton Rd        | W 34 St                         | City - Miami Beach                       | 0.25           |
| 402                  | A        | Point of Interest | W 34 St                                    | Chase Ave                | Pine Tree Dr                    | City - Miami Beach                       | 0.33           |
| 383                  | A        | Point of Interest | W 42 St                                    | Sheridan Ave             | Pine Tree Dr                    | City - Miami Beach                       | 0.07           |
| 319                  | A        | Point of Interest | W 63 St / SR-907                           | Alton Rd                 | Allison Park/<br>Atlantic Trail | State                                    | 0.53           |
| <br>384              | A        | Point of Interest | Euclid Ave                                 | Lincoln Rd Ped Mall      | 16 St                           | City - Miami Beach                       | 0.10           |
| 319                  | В        | Point of Interest | Pine Tree Dr                               | W 63 St                  | 23 St                           | County                                   | 3.17           |
| <br>386              | С        | Point of Interest | SR 907 / Alton Rd                          | 20 St                    | 800 ft. N of 20 St              | State                                    | 0.15           |
| <br>501              | D        | County Connector  | Atlantic Trail                             | 87 Ter                   | 79 St                           | City - Miami Beach                       | 0.57           |
| 324                  | A        | Point of Interest | MacArthur Cswy                             | MacArthur Cswy<br>Bridge | Lexon Ave                       | State                                    | 0.55           |
| 316                  | A        | Point of Interest | Alton Rd / SR-907                          | N Bay Rd                 | Sullivan Dr                     | State                                    | 0.06           |
| 398                  | A        | Point of Interest | SR A1A / Indian Creek Dr                   | SR 907 / W 63 St         | 69 St                           | State                                    | 0.72           |
| 388                  | A        | Point of Interest | Washington Ave                             | Lincoln Rd Ped Mall      | 16 St                           | City - Miami Beach                       | 0.10           |
| 385                  | С        | Point of Interest | W 28 St                                    | Meridian Ave             | Pine Tree Dr                    | City - Miami Beach                       | 0.40           |
| 403                  | A        | Point of Interest | West Ave                                   | 16 St                    | SR AIA / 5 St                   | City - Miami Beach                       | 1.00           |
| 314                  | В        | Point of Interest | Dickens Ave                                | Tatum Waterway Dr        | 79 St                           | City - Miami Beach                       | 0.02           |
| 319                  | С        | Point of Interest | Lagorce Dr                                 | W 63 St                  | W 51 St                         | County                                   | 1.13           |
| 314                  | D        | Point of Interest | SR A1A / Collins Ave                       | 87 St                    | 81 St                           | State                                    | 0.40           |