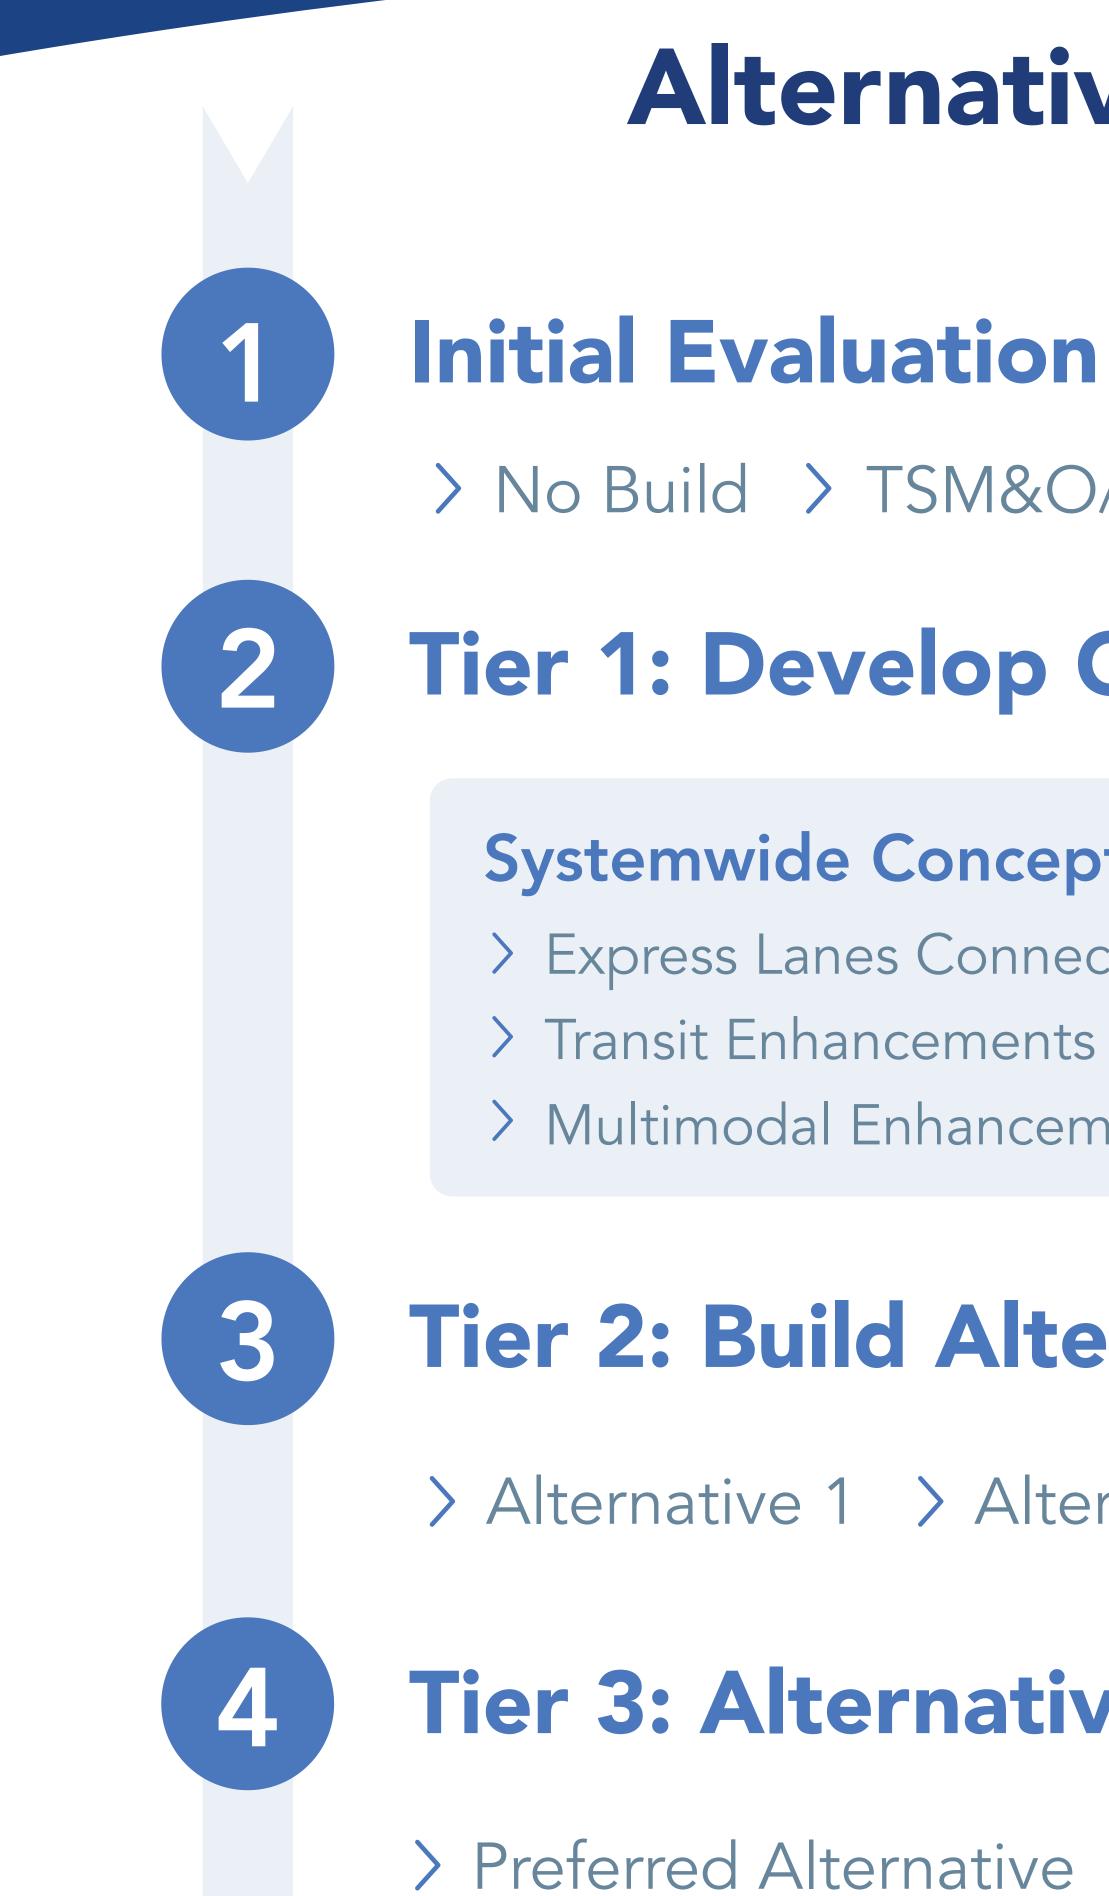

# **Alternatives Selection Process**

> No Build > TSM&O/ITS > Major Alternatives

# **Tier 1: Develop Conceptual Alternatives**

### Systemwide Concepts

> Express Lanes Connectivity > Transit Enhancements > Multimodal Enhancements

## **Tier 2: Build Alternatives Evaluation**

> Alternative 1 > Alternative 2 > Alternatives Public Information Meeting

## **Tier 3: Alternative Refinement Evaluation**

> Preferred Alternative
> Public Hearing