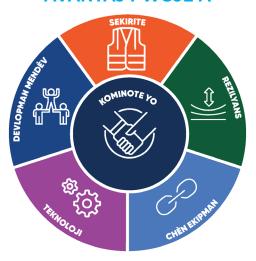

### **KOMINOTE YO**

Yo pral bati 32 pon pou amelyore deplasman moun nan rejyon an epi fasilite aksè ant gwo koridò yo

### **PWOTEKSYON**

Enstale limyè sou poto ki pi nèf, amelyore wout pou moun ka jwenn èd nan ka ijan ak valè tan sa pran sou nouvo wout ak ranp

### **REZISTANS**

Enstale plis pase 50,000 pye kanal twou ego, epi amelyore anplasman yo pou yo kab dire pi lontan

### **REZO DISTRIBISYON AN**

Yon rezo ki yon gran koneksyon pou transpòte tout chay epi ki konekte ak tout pò ak tout ayewopò nan sid Florid

### **TEKNOLOJI**

Enstale plizyè kote sistèm pou detekte machin ki prale nan move direksyon ak 72 kamera pou kontwole sikilasyon

### **KREYE TRAVAY**

Kreye travay pandan y ap fè konstriksyon yo epi amelyore aktivite ekonomik yo