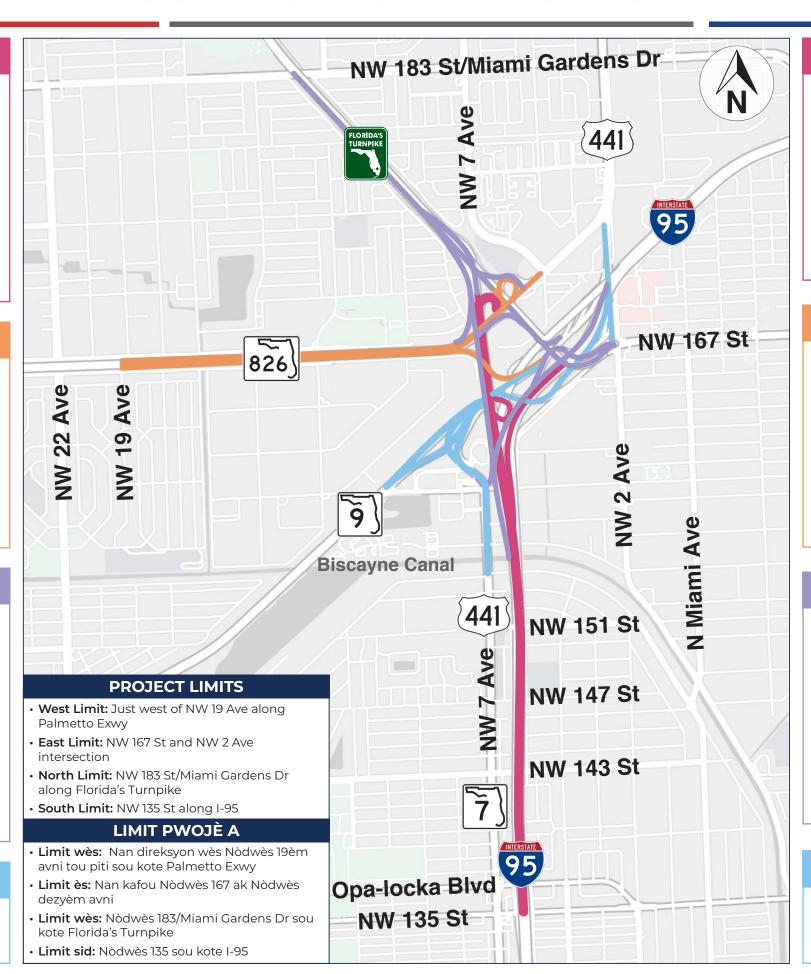

### **I-95 IMPROVEMENTS**

- Rebuilding and widening I-95 to connect the northbound I-95 managed lanes to Florida's Turnpike
- Building a new flyover ramp to connect the northbound I-95 managed lanes to Palmetto Expressway
- Widening southbound I-95 from Biscayne Canal to NW 135 Street
- Relocating the exit ramp from southbound I-95 to NW 7 Avenue
- Rebuilding the pedestrian bridge over I-95 at NW 147 Street

### PALMETTO EXPRESSWAY IMPROVEMENTS

- Building a new flyover ramp to connect eastbound Palmetto Expressway to northbound I-95
- Rebuilding the westbound Palmetto Expressway bridge and entrance ramp from Florida's Turnpike
- Relocating the entrance ramp from NW 12 Avenue to I-95
- Repaving and restriping the roadway between NW 17 Avenue and the GGI

### FLORIDA'S TURNPIKE IMPROVEMENTS

- Constructing new managed lanes along the Turnpike's median to provide a direct connection to the northbound and southbound I-95 managed lanes
- Widening southbound Florida's Turnpike to accommodate two lanes from Florida's Turnpike and three lanes from eastbound Palmetto Expressway to southbound I-95
- Rebuilding the connection to Florida's Turnpike at the intersection of NW 167 Street and NW 2 Avenue
- Rebuilding ramp connections to meet current standards

### SR 7/US 441/NW 7 AVENUE & SR 9 IMPROVEMENTS

- Rebuilding and realigning various ramps to meet current standards
- Repaying and restriping the roadway

# **AMELYORASYON I-95**

- Rebati epi agrandi I-95 pou al konekte ak liy trafik
  I-95 ki mennen sou Florida Turnpike la
- Bati yon nouvo ranp pou konekte liy trafik I-95 nan direksyon nò pou al sou Palmetto Expressway
- Agrandi I-95 ki pral nan direksyon sid soti depi sou Biscayne Canal rive nan Nòdwès 135
- Chanje anplasman ranp pou soti sou I-95 nan direksyon sid rive sou Nòdwès 7èm avni
- Rebati pon pou pyeton ki travèse I-95 la ki nan Nòdwès 147 la

### AMELYORASYON NAN WOUT PALMETTO EXPRESSWAY

- Bati yon nouvo ranp pou konekte Palmetto Expressway nan direksyon ès ak I-95 nan direksyon nò
- Rebati pon Palmetto Expressway a ki al nan direksyon wès ak ranp ki antre so sou
- Florida Turnpike
- Deplase ranp antre a sot nan Nòdwès 12 èm avni pou al sou I-95
- Reasfalte epi retrase liy sou wout ki ant Nòdwès 17èm avni ak GGI la

### AMELYORASYON NAN WOUT FLORIDA TURNPIKE LA

- Bati nouvo liy trafik nan mitan wout Turnpike la pou kreye yon koneksyon dirèk pou al sou I-95 nan direksyon nò ak sid
- Agrandi Florida Turnpike la pou pèmèt 2 liy trafik ki soti sou Florida Turnpike la ak twa liy trafik ki soti nan direksyon ès Palmetto Expressway ale nan direksyon sid sou I-95 la
- Rebati koneksyon ki al sou Florida Turnpike la nan kafou Nòdwès 167 la ak Nòdwès dezyèm avni
- Rebati ranp nan koneksyon yo pou yo vin konfòm ak nouvo estanda yo

### AMELYORASYONSOU SR 7/US 441/NODWES 7ÈM AK SR 9

- Rebati epi reyaliyen ranp nan koneksyon yo pou yo vin konfòm ak nouvo estanda yo
- · Revasfalte epi retrase liv sou wout la