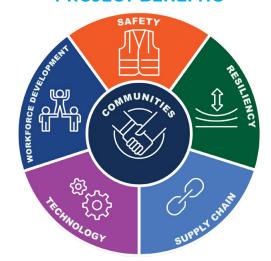

## **COMMUNITIES**

Constructing 32 new bridges to enhance regional mobility and ease access between major corridors

### **SAFETY**

Updating lighting, and improving emergency access and incident response times via new lanes and ramps

### **RESILIENCY**

Installing more than 50,000 feet of new drainage pipe, and updating facilities for improved longevity

### **SUPPLY CHAIN**

Serving as a major freight connector with access to South Florida's seaports and airports

### **TECHNOLOGY**

Installing wrong-way vehicle detection systems at various locations and 72 traffic monitoring cameras

### **WORKFORCE DEVELOPMENT**

Creating employment opportunities during construction, and enhancing economic activity

Mas 2024 - otòn 2031

KALADRIYE PWOJÈ A

Pa bliye orè sa a kab chanje akòz move tan oswa pou lòt rezon inatandi.