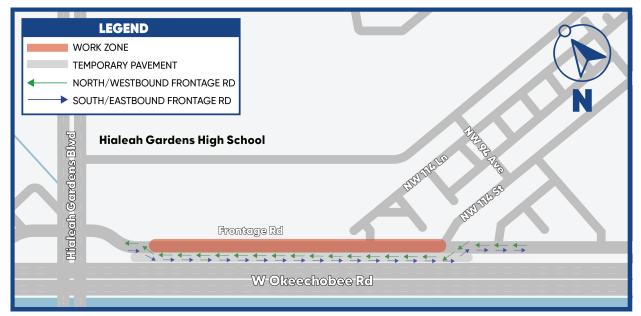

#### Okeechobee Road between NW 98 Avenue and NW 114 Lane

• Frontage Road between east of Hialeah Gardens Boulevard and NW 114 Street

For more information contact, Senior Community Outreach Specialist Maria Alzate at maria@iscprgroup.com