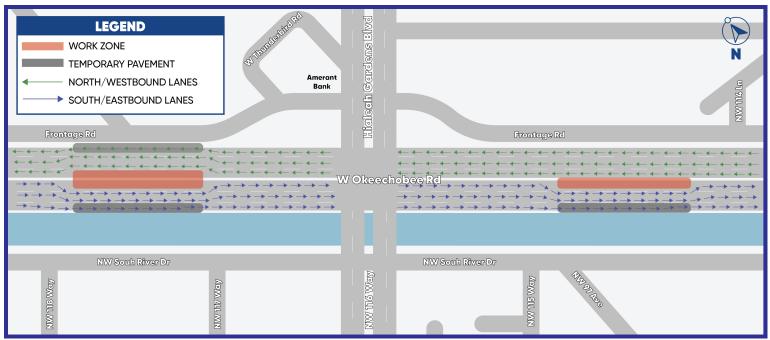

#### Okeechobee Road between NW 98 Avenue and NW 114 Lane

• Frontage Road between east of Hialeah Gardens Boulevard and NW 114 Street

For more information contact, Senior Community Outreach Specialist Maria Alzate at maria@iscprgroup.com