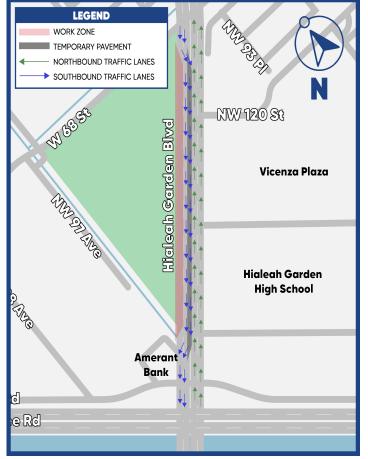

### **Current Traffic Patterns**

 Hialeah Gardens Boulevard, between W 68 Street and north of Frontage Road

• NW 116 Way bridge between Okeechobee Road and NW South River Drive

All travel lanes are reduced to two lanes in each direction along the bridge.