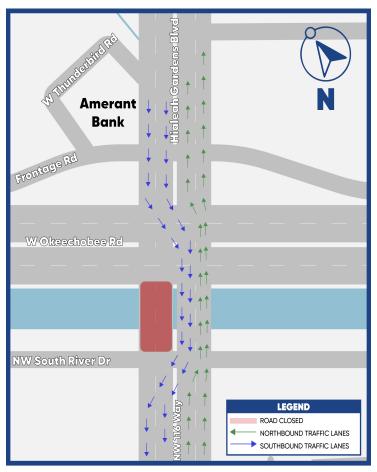

### **Current Traffic Patterns**

 Hialeah Gardens Boulevard, between W 68 Street and north of Frontage Road

• NW 116 Way bridge between Okeechobee Road and NW South River Drive

All travel lanes are reduced to two lanes in each direction along the bridge.