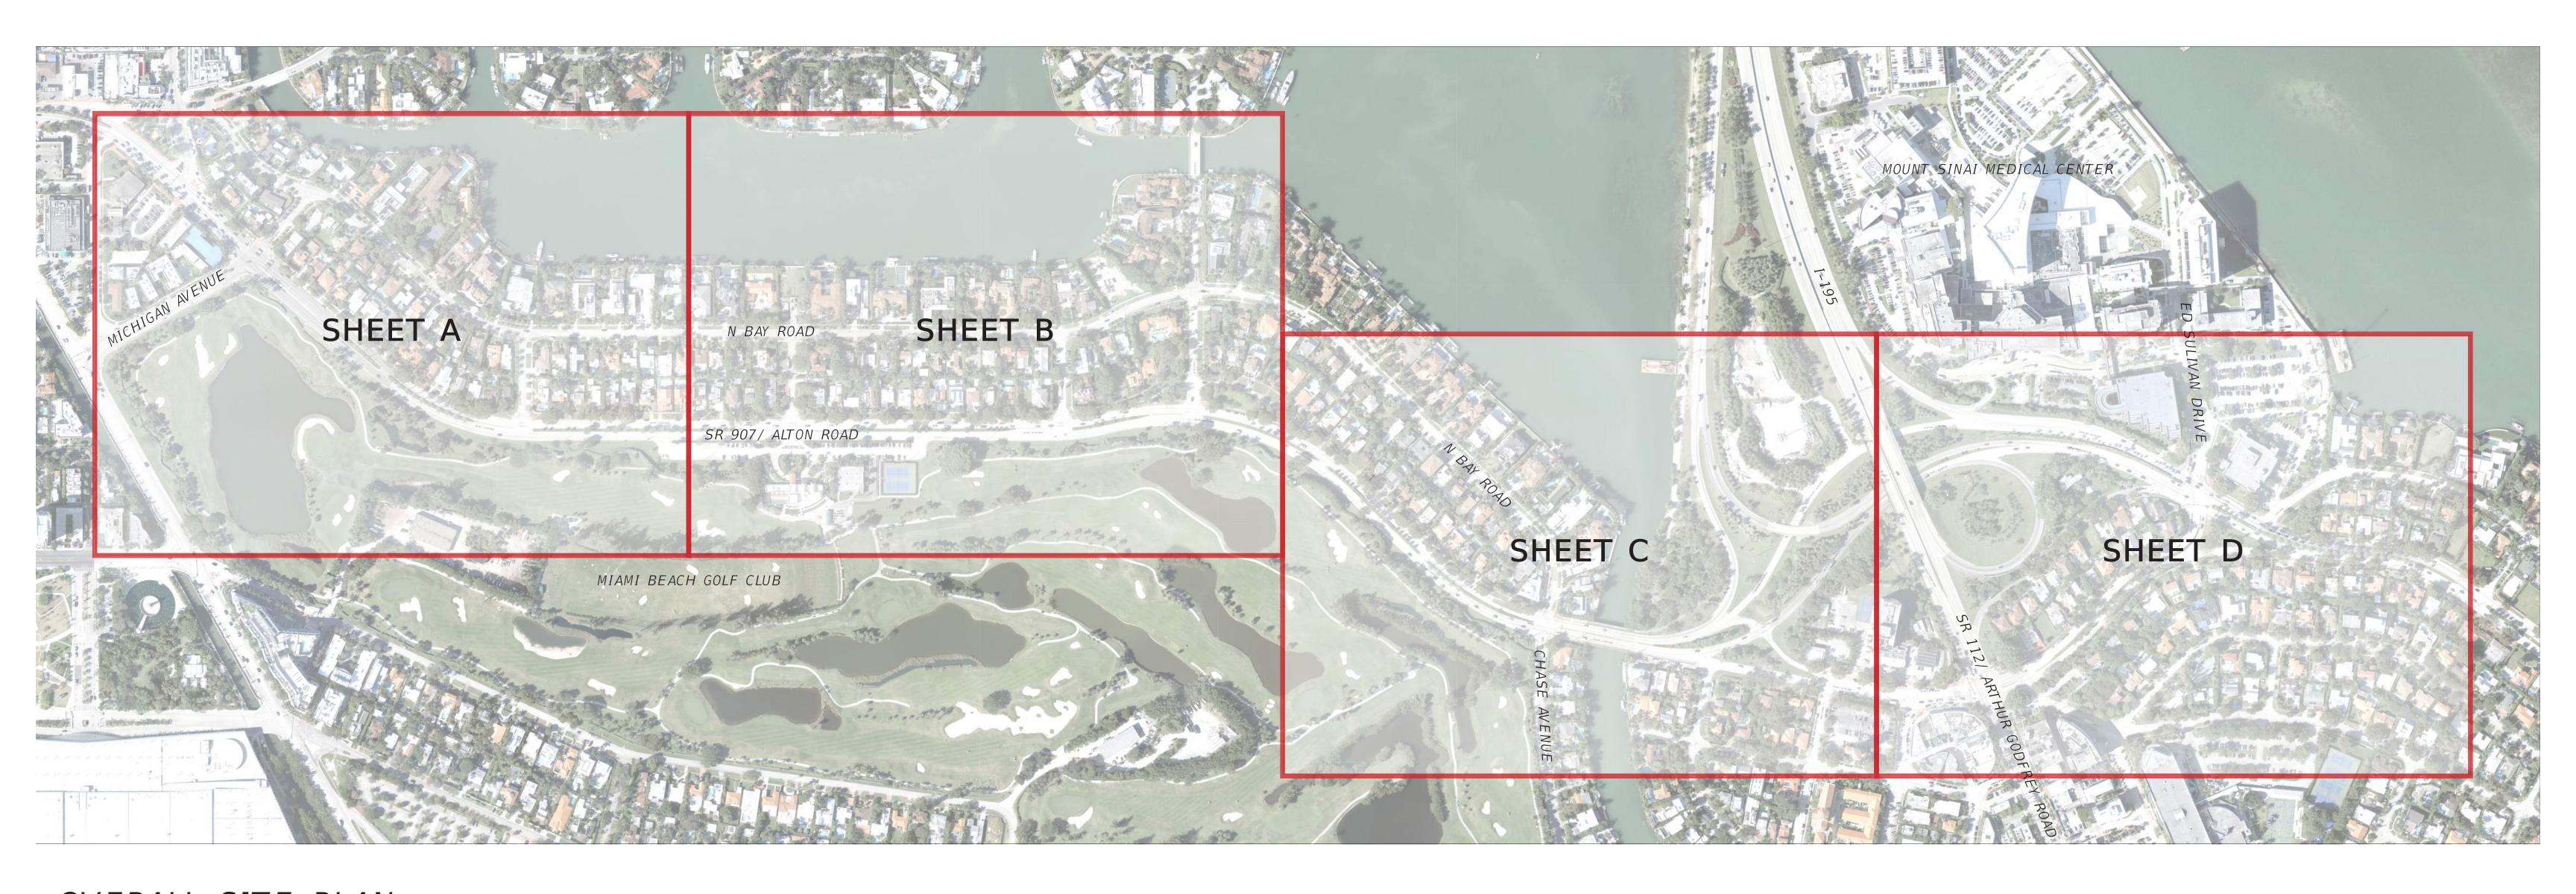

STATE ROAD 907 / ALTON ROAD FROM MICHIGAN AVENUE TO ED SULLIVAN DRIVE Proposed Improvements / Conceptual Plan Rendering Sheet Layout

STATE ROAD 907 / ALTON ROAD FROM MICHIGAN AVENUE TO ED SULLIVAN DRIVE Proposed Improvements / Conceptual Plan Rendering Sheet A