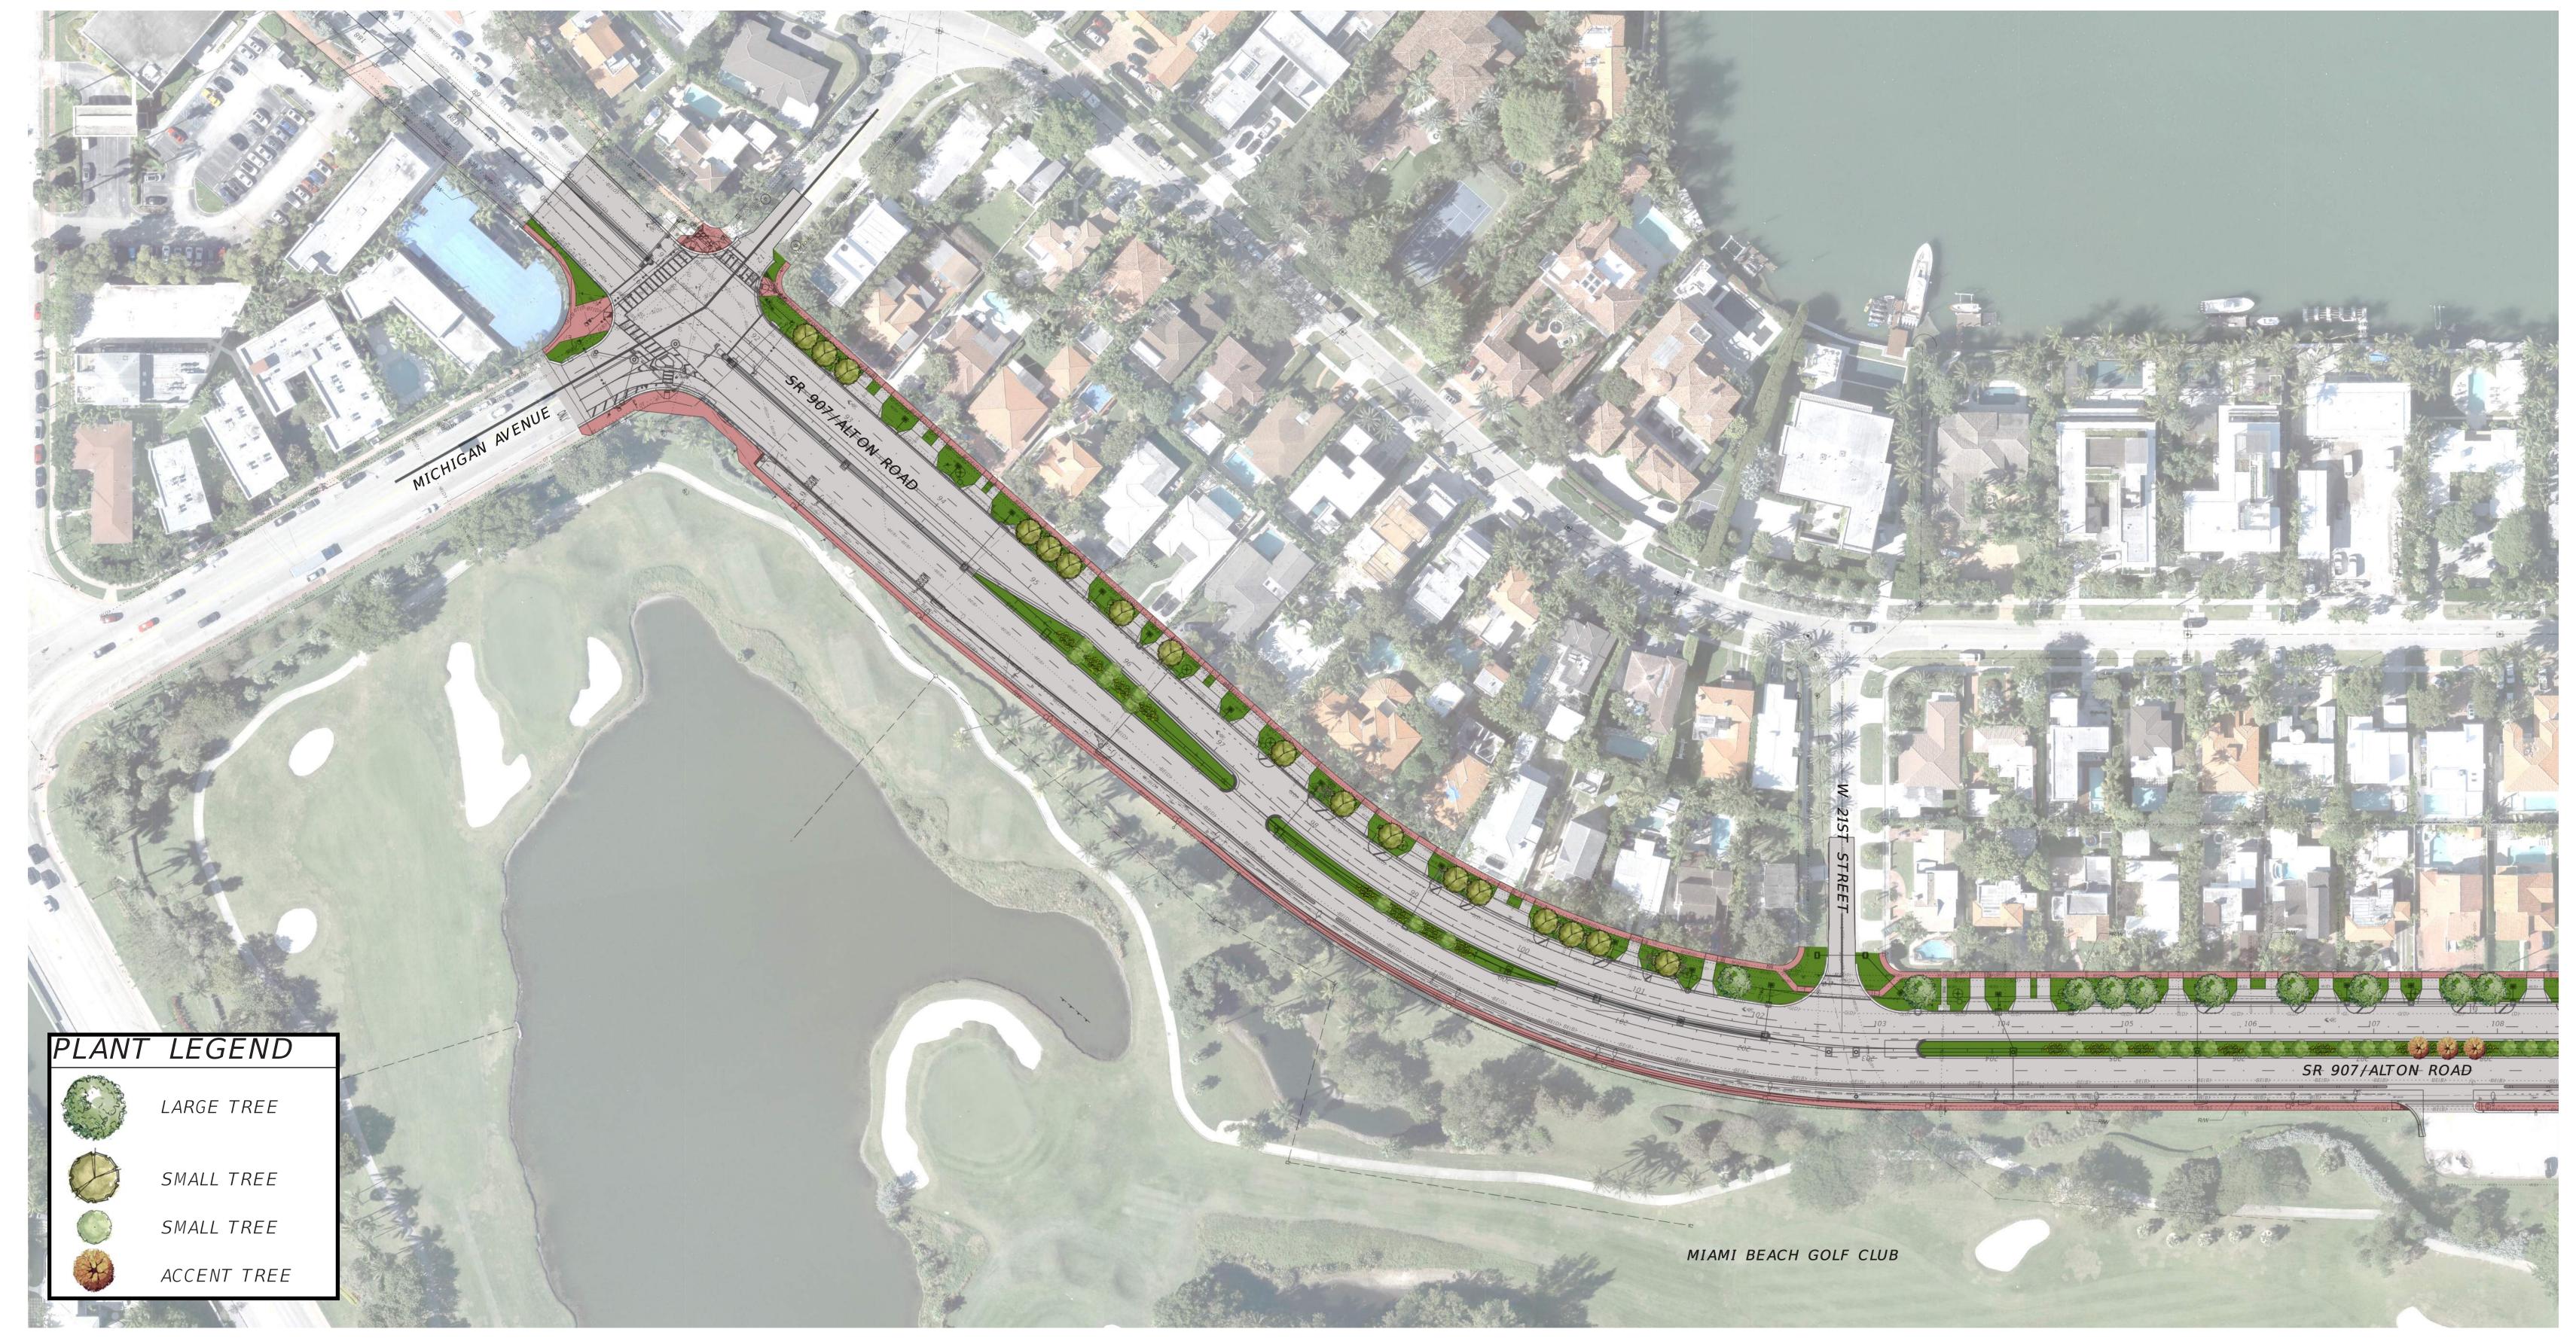

STATE ROAD 907 / ALTON ROAD FROM MICHIGAN AVENUE TO ED SULLIVAN DRIVE Proposed Improvements / Conceptual Plan Rendering Sheet Layout

STATE ROAD 907 / ALTON ROAD FROM MICHIGAN AVENUE TO ED SULLIVAN DRIVE Proposed Improvements / Conceptual Plan Rendering Sheet A