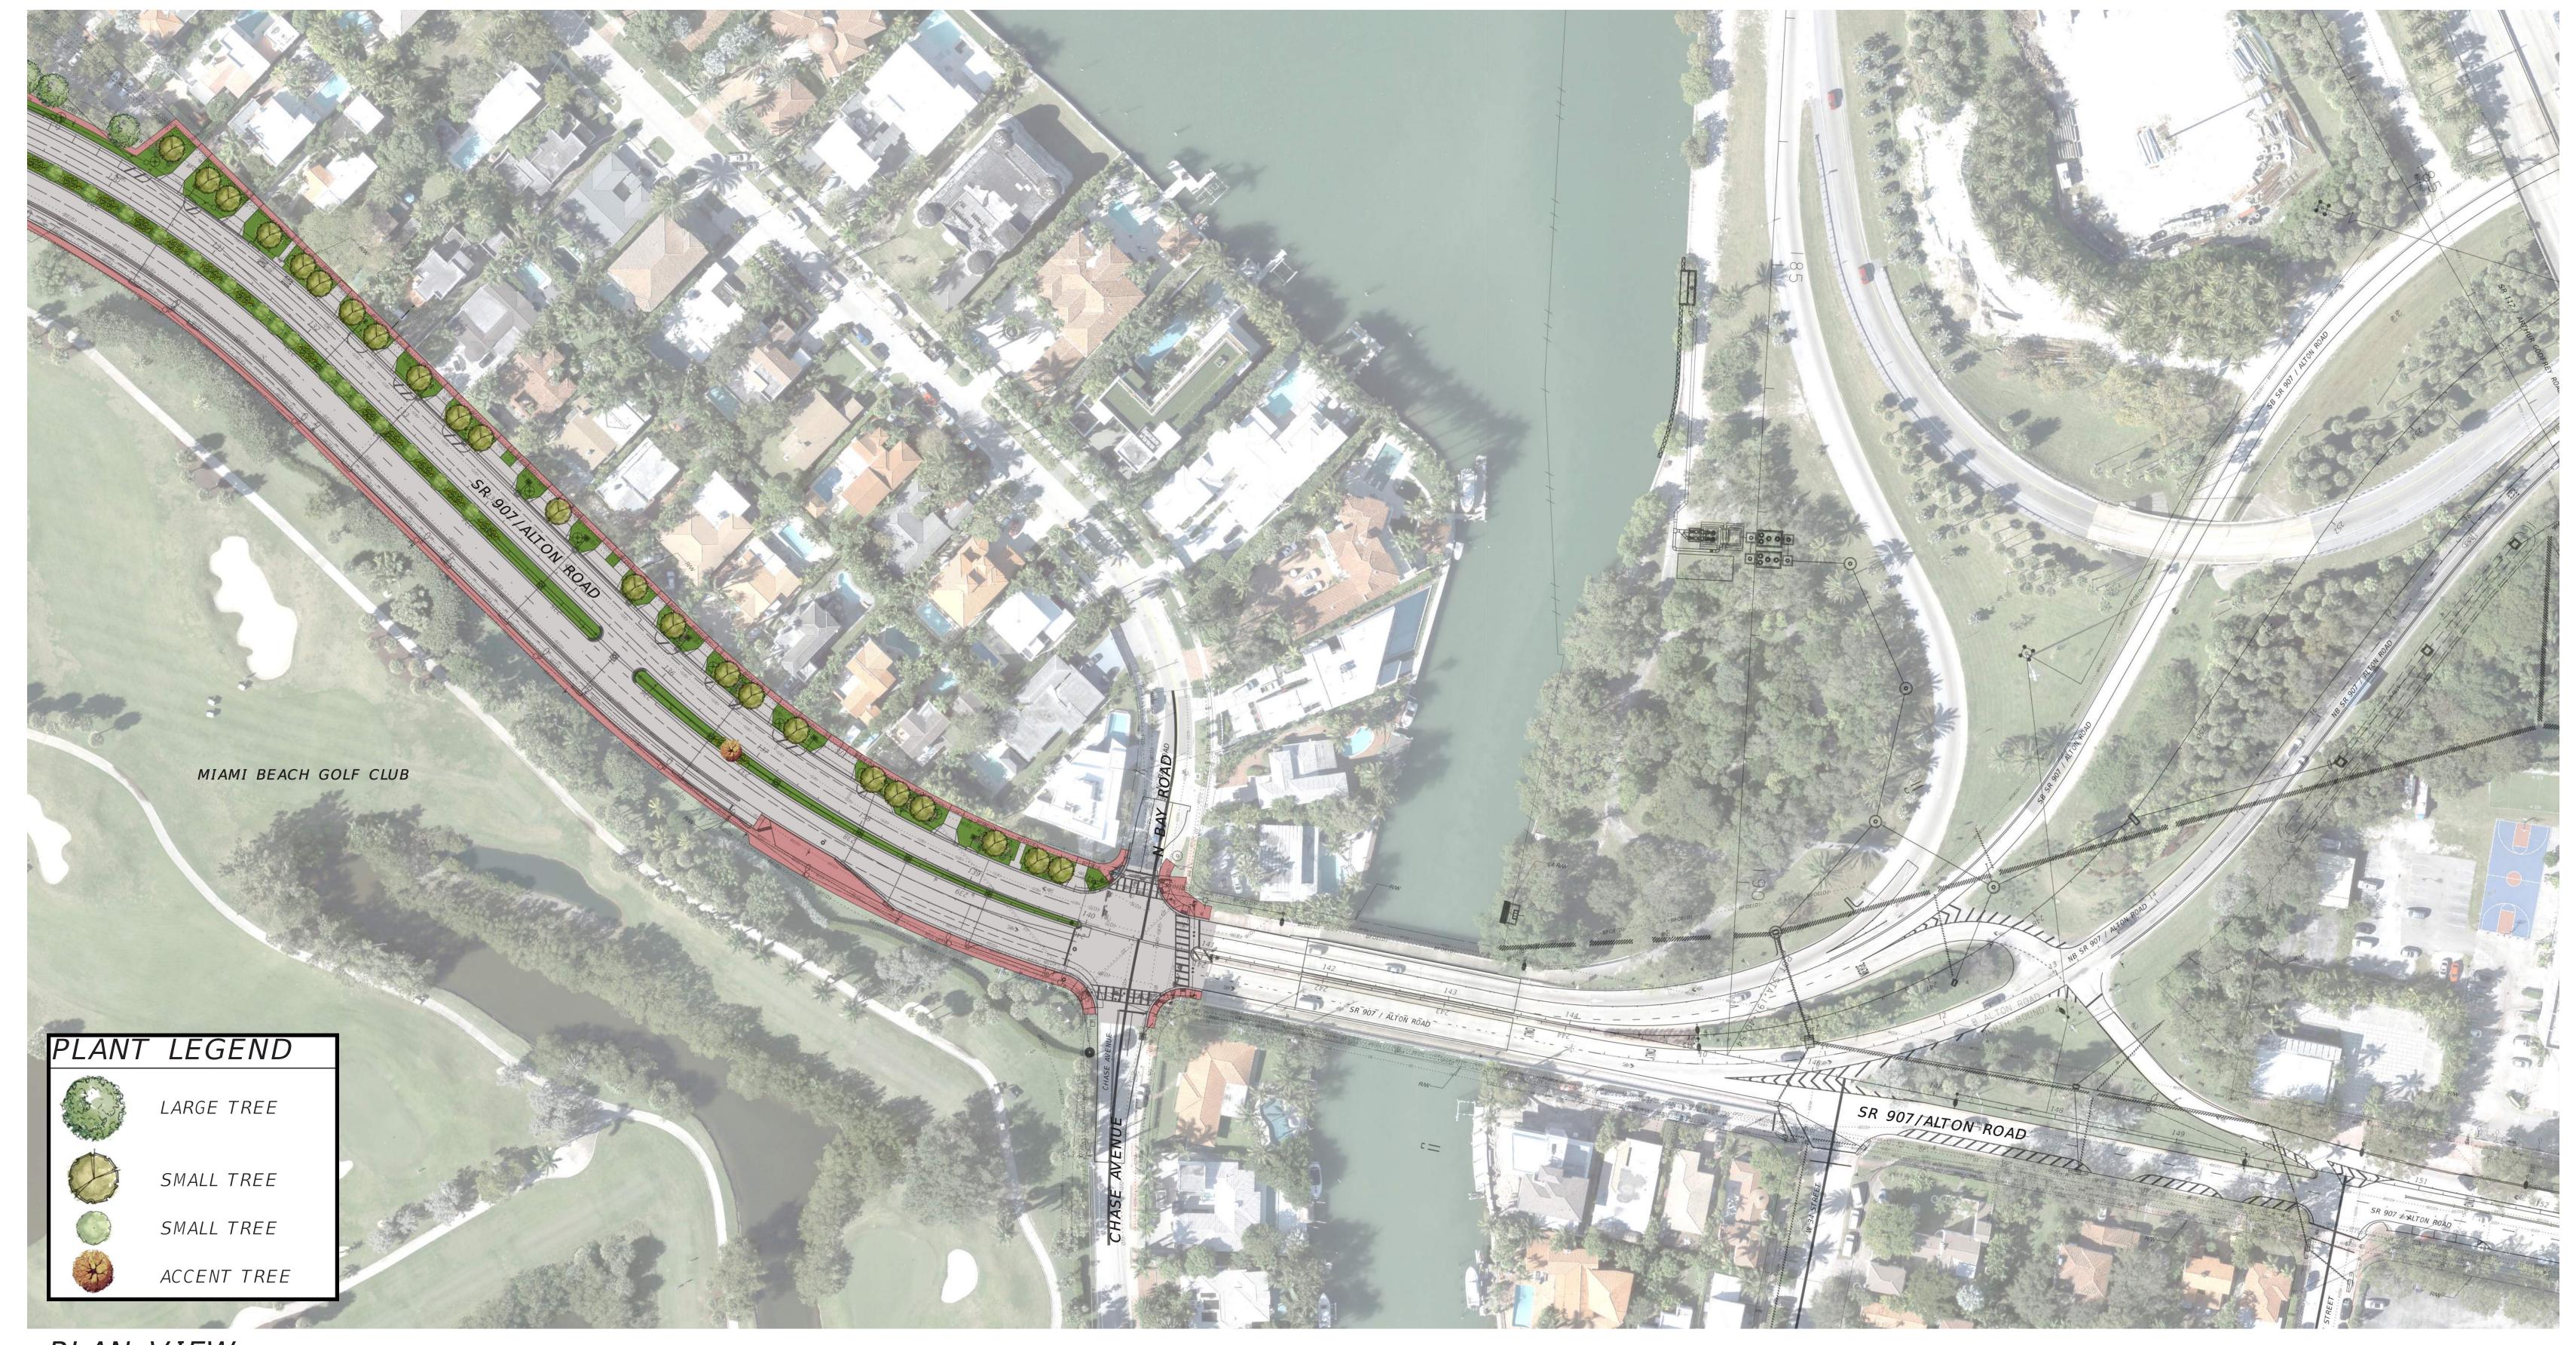

STATE ROAD 907 / ALTON ROAD FROM MICHIGAN AVENUE TO ED SULLIVAN DRIVE Proposed Improvements / Conceptual Plan Rendering Sheet B

STATE ROAD 907 / ALTON ROAD FROM MICHIGAN AVENUE TO ED SULLIVAN DRIVE Proposed Improvements / Conceptual Plan Rendering Sheet C