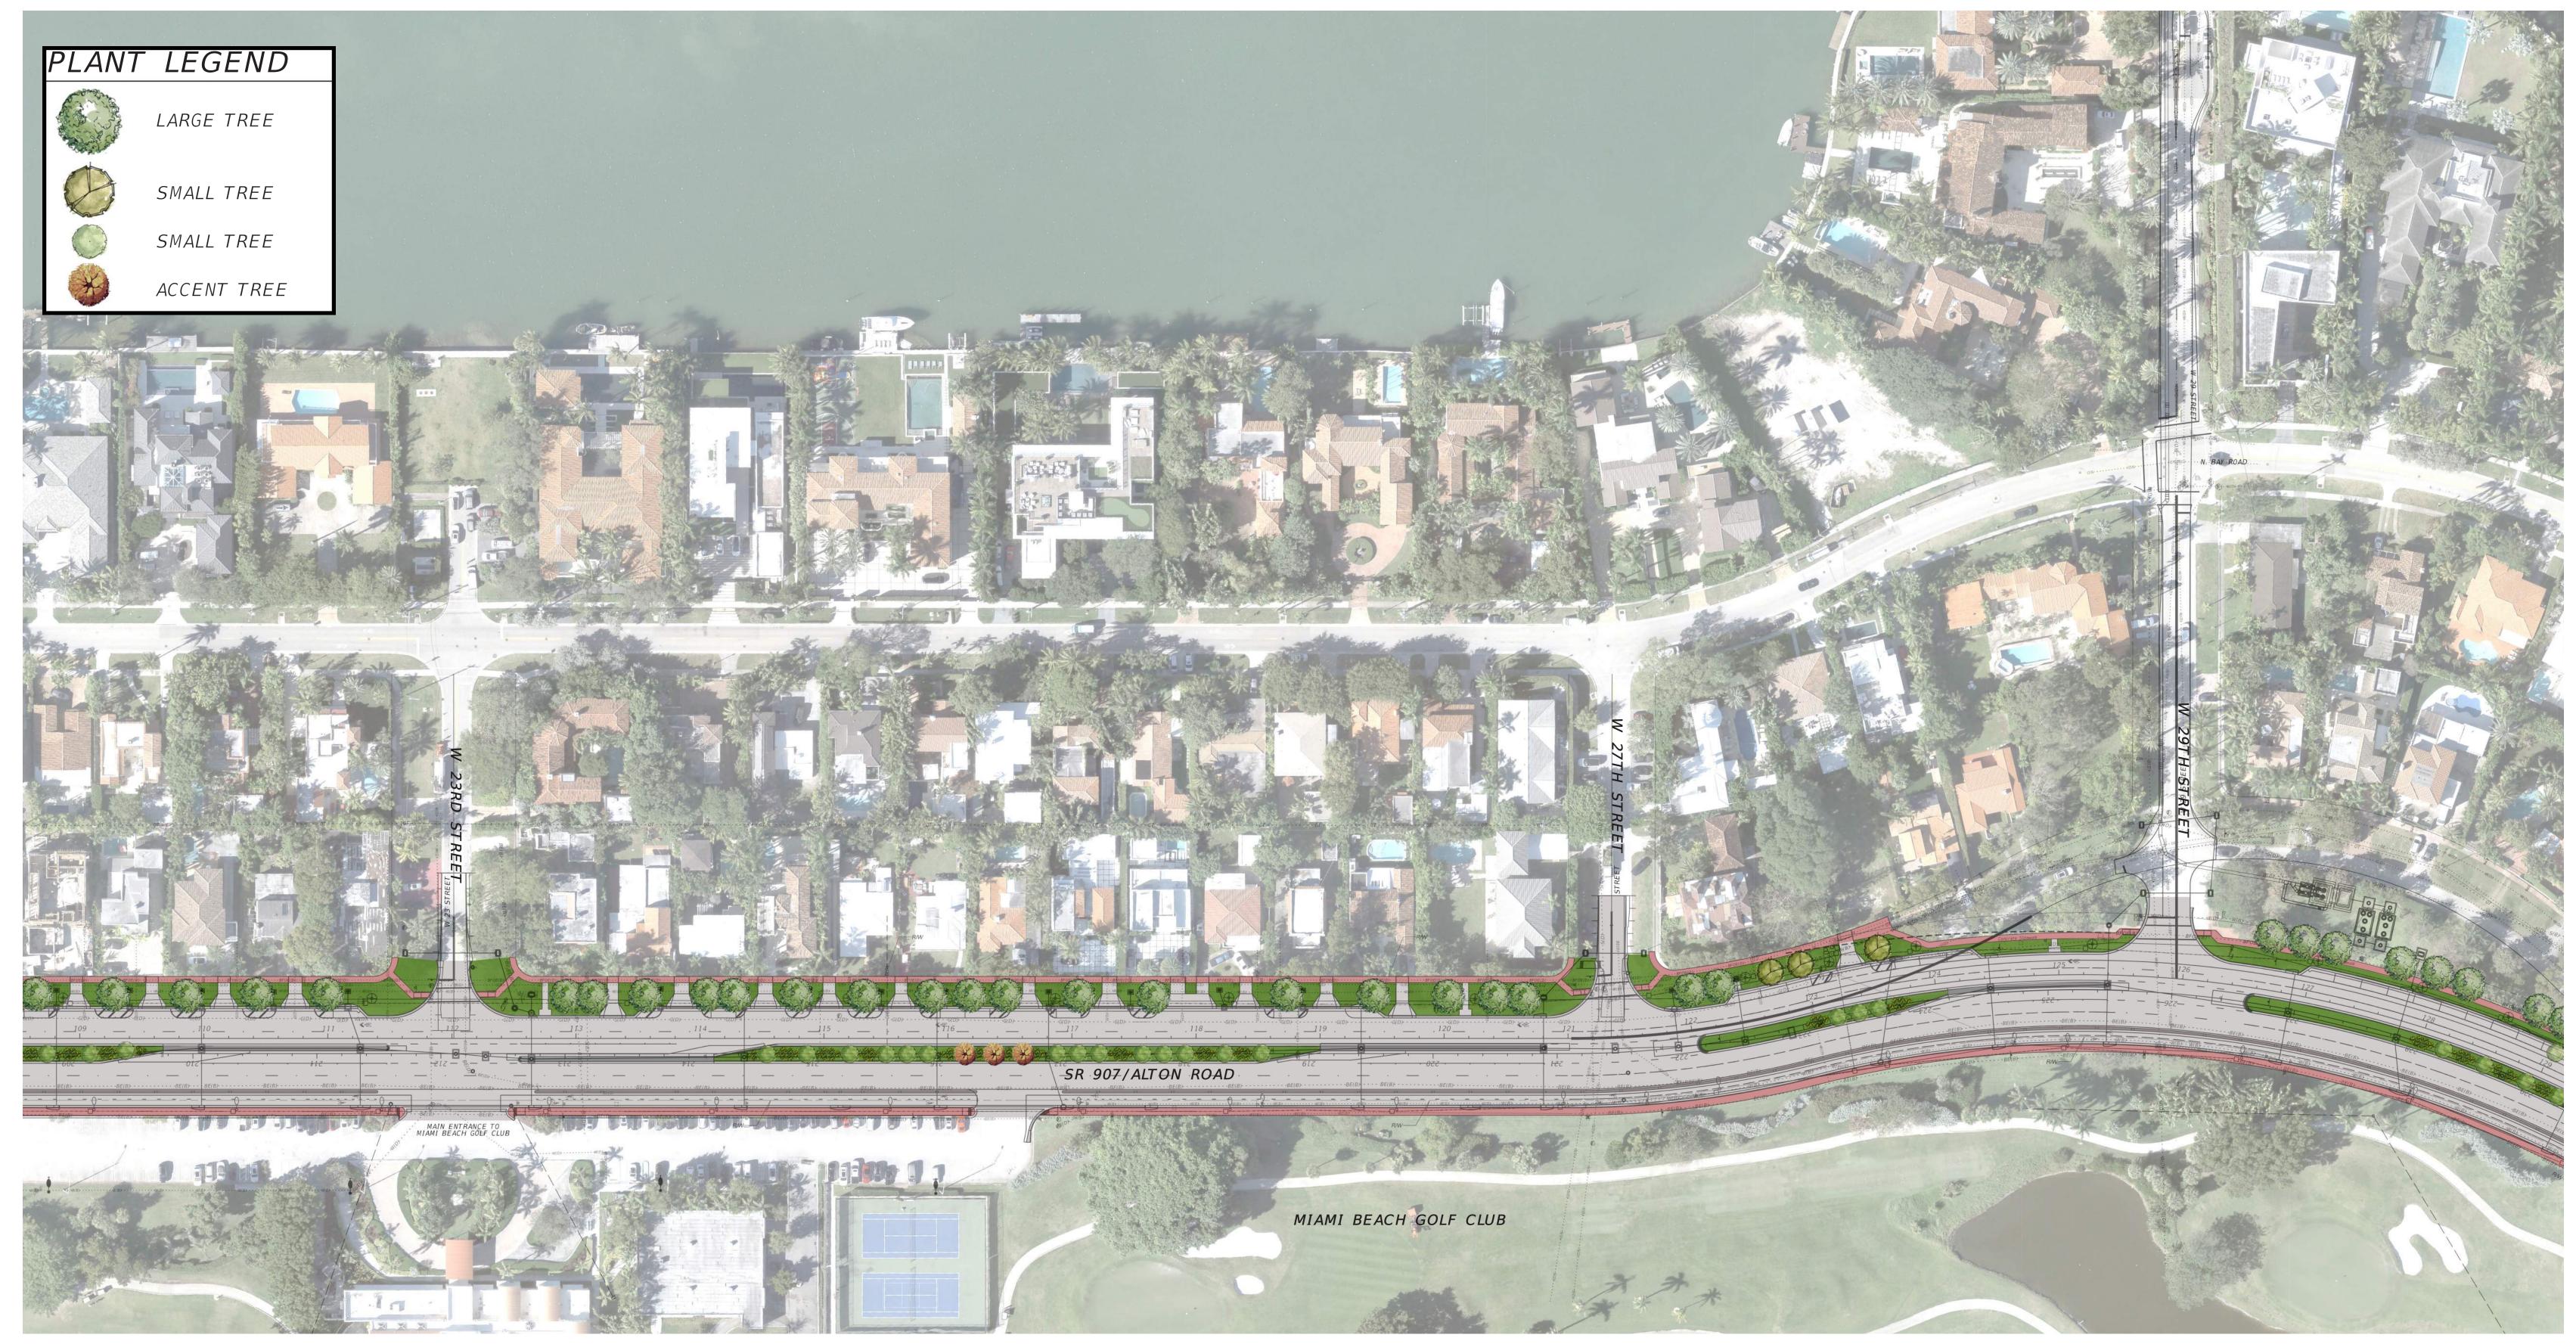

STATE ROAD 907 / ALTON ROAD FROM MICHIGAN AVENUE TO ED SULLIVAN DRIVE Proposed Improvements / Conceptual Plan Rendering Sheet B

STATE ROAD 907 / ALTON ROAD FROM MICHIGAN AVENUE TO ED SULLIVAN DRIVE Proposed Improvements / Conceptual Plan Rendering Sheet C