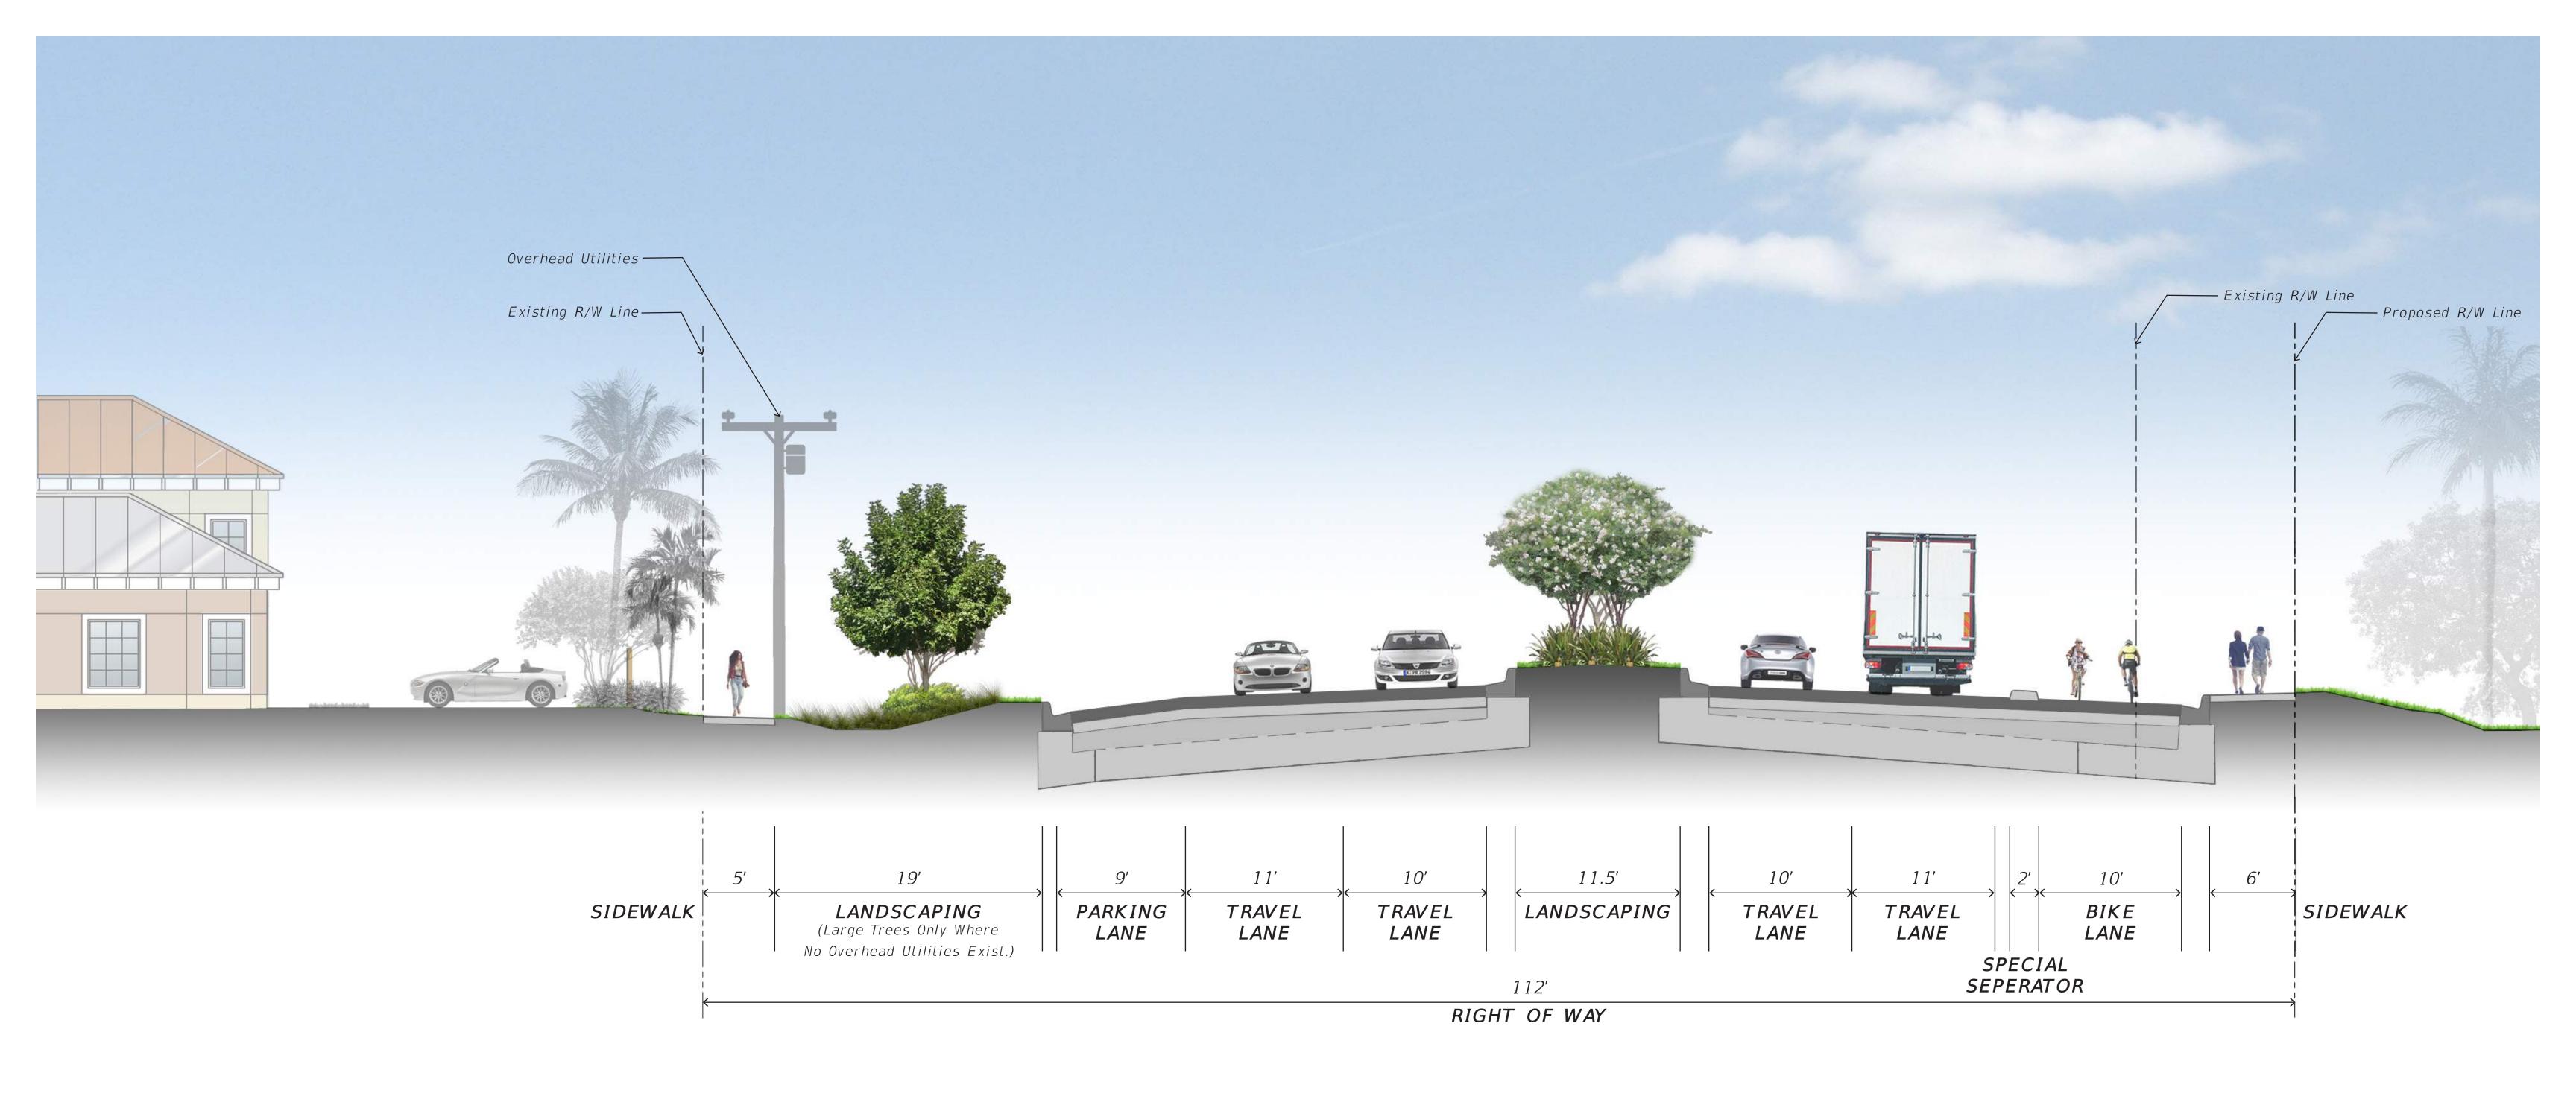

STATE ROAD 907 / ALTON ROAD FROM MICHIGAN AVENUE TO ED SULLIVAN DRIVE Proposed Improvements / Conceptual Typical Section Rendering - From Michigan Avenue to Chase Avenue

OVERALL SITE PLAN SCALE: 1"=150"