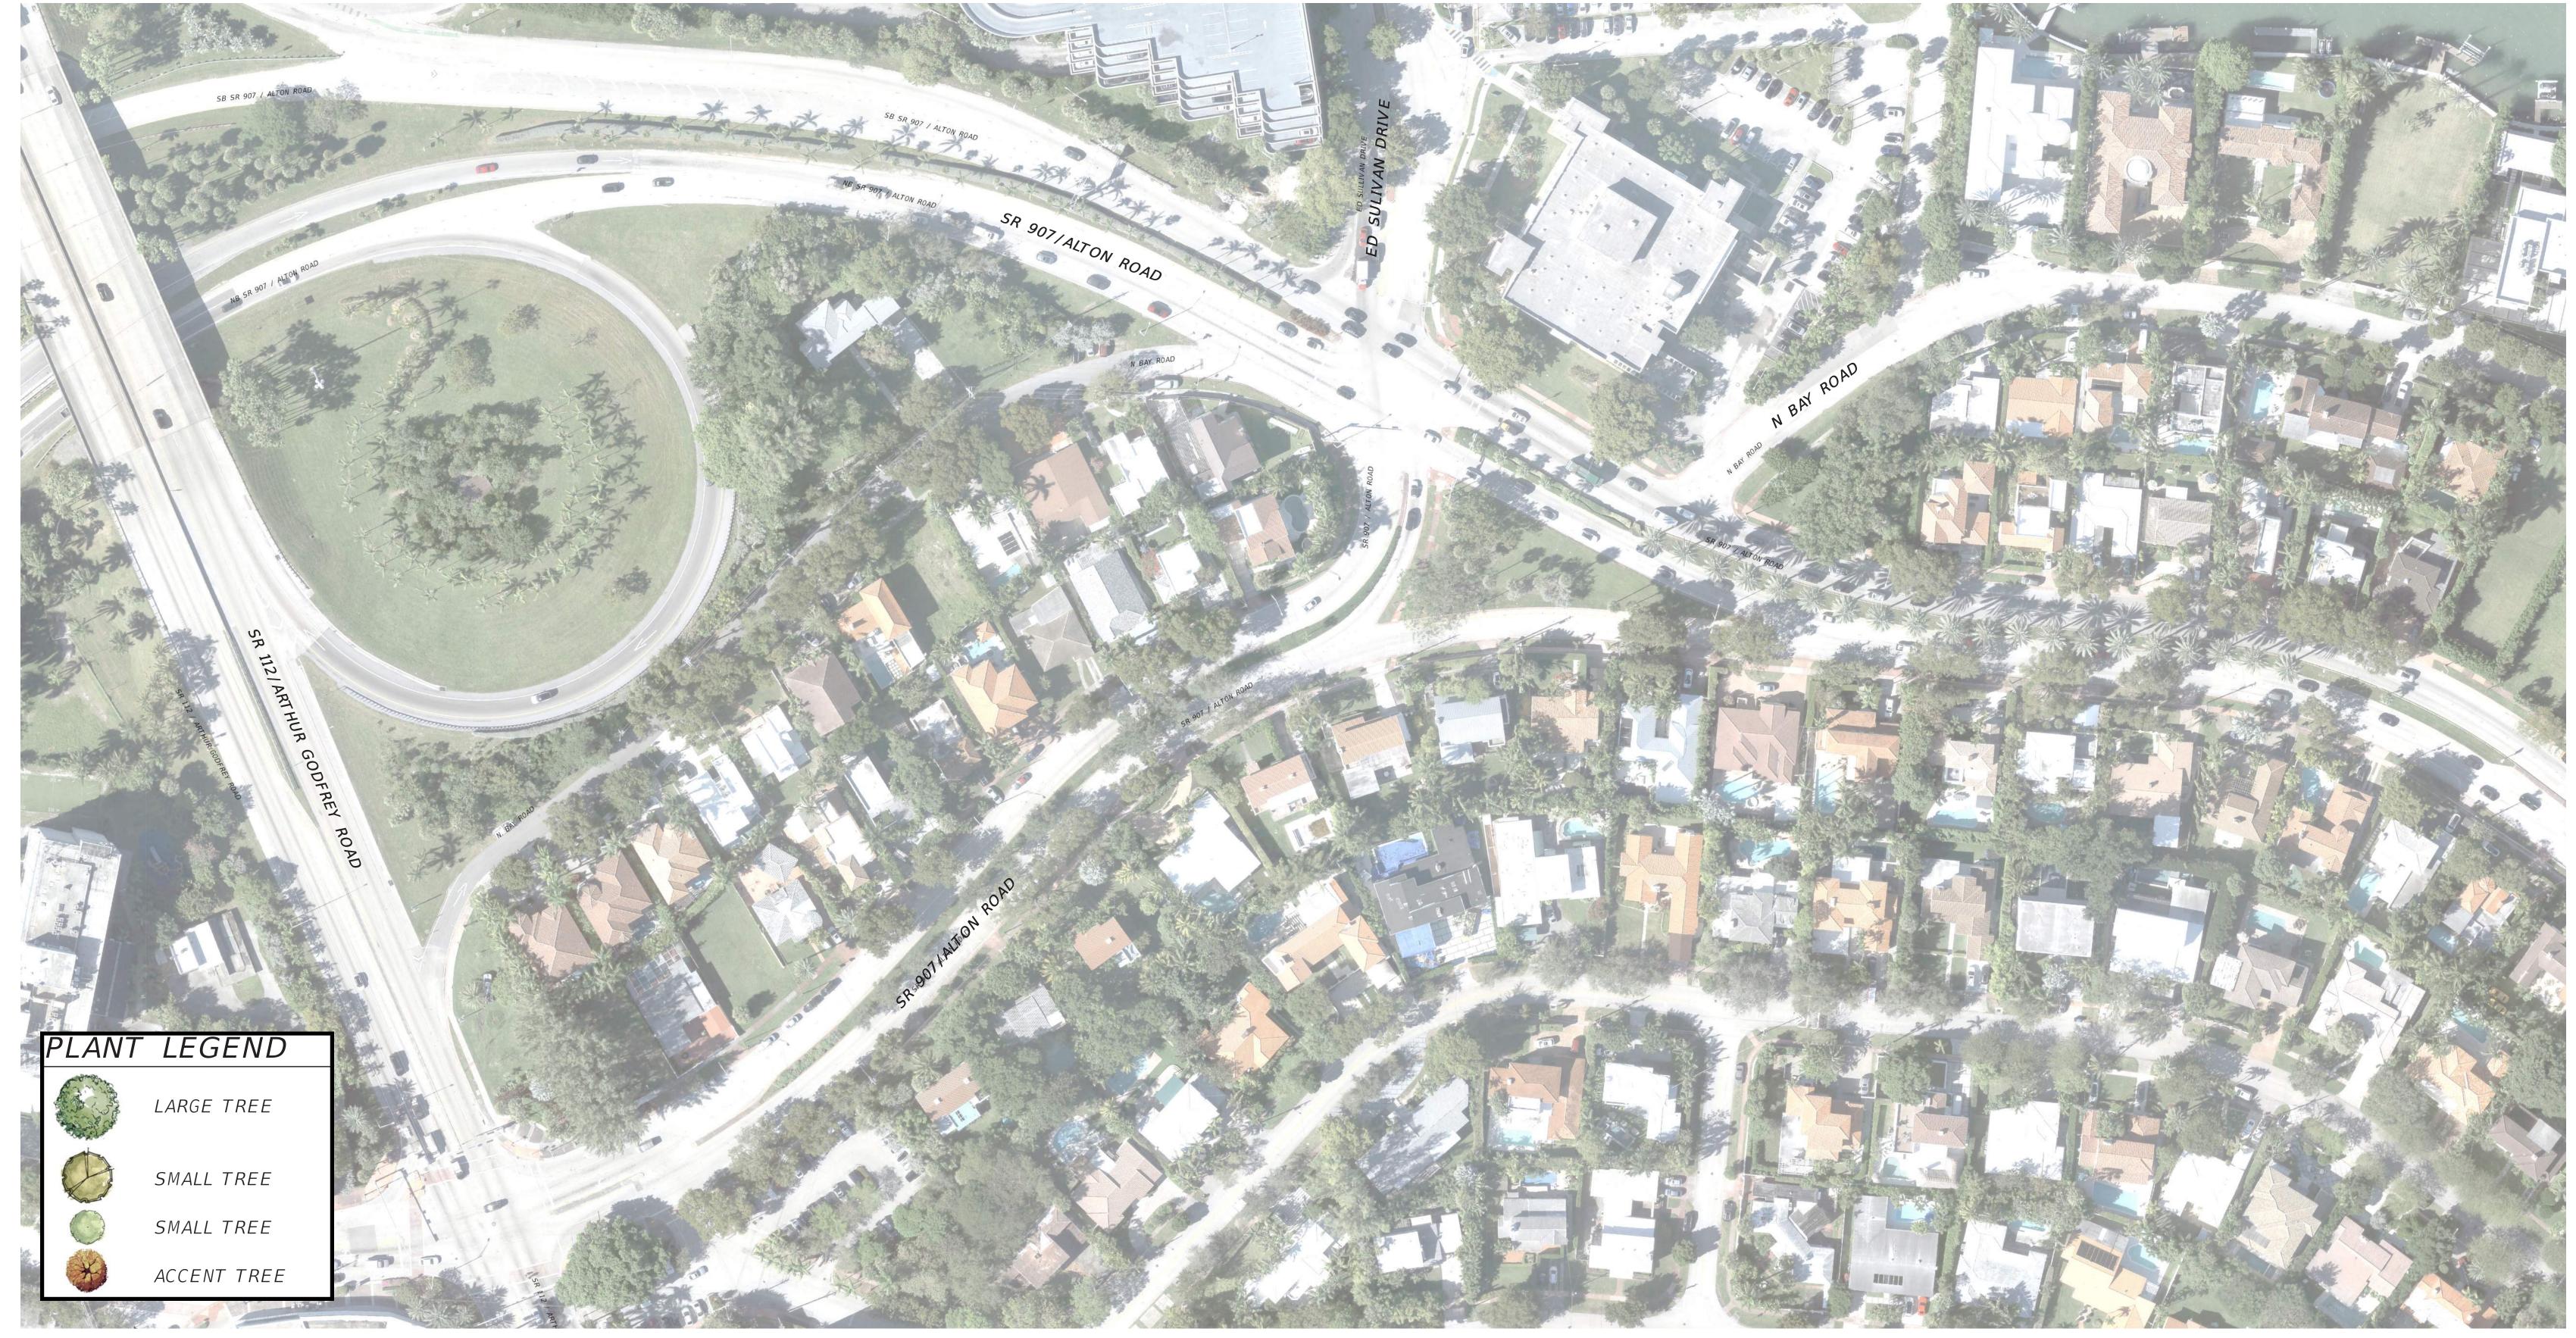

STATE ROAD 907 / ALTON ROAD FROM MICHIGAN AVENUE TO ED SULLIVAN DRIVE Proposed Improvements / Conceptual Plan Rendering Sheet D